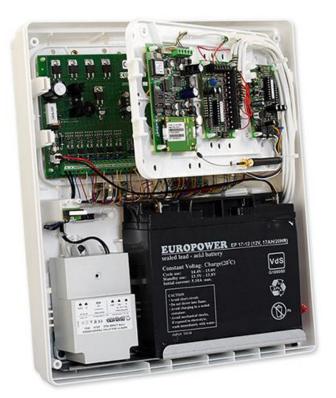

## **ENCLOSURE**

OPU-3 P is a robust, surface-mounted enclosure, made of white ABS plastic. Owing to its aesthetic appearance, the enclosure can be installed in conspicuous locations in usable space interiors. The enclosure base can be recessed into the wall so that the enclosure proper can occupy less space. Its neutral design and ample size make it possible to install inside the enclosure many types of SATEL control panels, their extension modules, communication modules, controllers and a large number of other devices. Installation and maintenance of the system components is further facilitated by using special mounting panels. OPU-3 P is provided with double tamper protection against opening the enclosure and tearing it off the wall.

The enclosure has sufficient space for installation of 40VA or 60VA network transformers, and can also accommodate a 7 Ah or 17 Ah, 12 V backup battery. As it neither blocks nor weakens the radio signal, wireless devices including their antennas can be installed inside the enclosure.

- tamper protection against:
  - o opening
  - o removing from mounting surface
- removable plates simplifying system installation and maintenance
- possibility to install wireless devices with antennas inside
- dimensions: 324 x 382 x 108 mm
- space for 40 VA or 60 VA transformer
- space for 12 V 17 Ah sealed lead acid battery
- option to mount APS-412 power supply in place of transformer